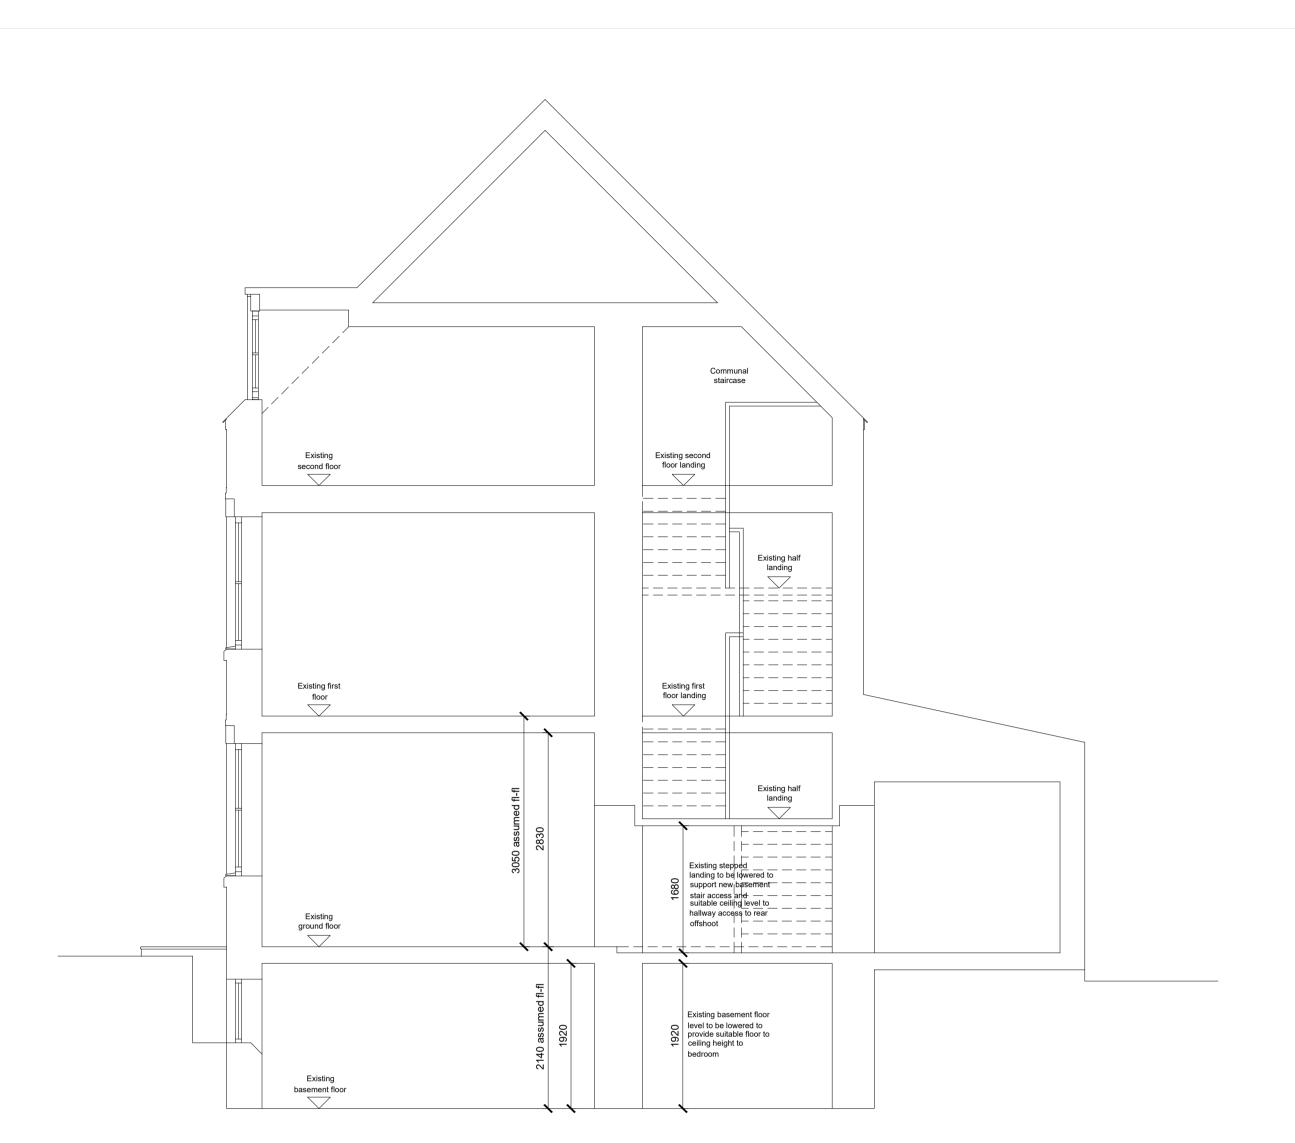

SECTION AA: EXISTING

PROPOSED BASEMENT TO APARTMENT 2 WITH REFERENCE SECTION MARKER

SECTION AA: PROPOSED

THE PROPOSED SECTION ILLUSTRATES THE LOWERING OF THE EXISTING BASEMENT FLOOR TO PROPOSED APARTMENT 2 TO PROVIDE ADEQUATE HEAD HEIGHT TO CREATE HABITABLE BEDROOM ACCOMMODATION TO THE BASEMENT THE LOWERING OF FLOOR LEVEL ALSO PROVIDES A NEW REALIGNED STAIRCASE ACCESS WHICH COMBINES ACCESS TO THE REAR OFFSHOOT HOUSING THE KITCHEN AND BATHROOM VIA THE UNDERSIDE OF THE EXISTING STAIR HALF LANDING