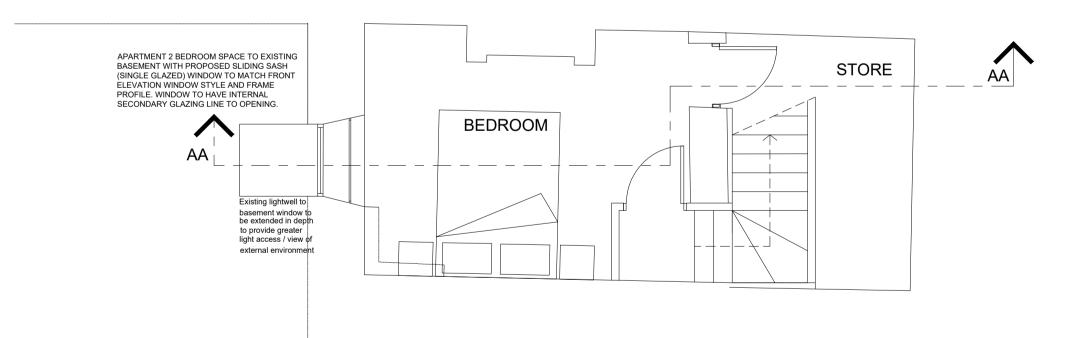

SECTION AA: EXISTING

PROPOSED BASEMENT TO APARTMENT 2 WITH REFERENCE SECTION MARKER

SECTION AA: PROPOSED

THE PROPOSED SECTION ILLUSTRATES THE LOWERING OF THE EXISTING BASEMENT FLOOR TO PROPOSED APARTMENT 2 TO PROVIDE ADEQUATE HEAD HEIGHT TO CREATE HABITABLE BEDROOM ACCOMMODATION TO THE BASEMENT THE LOWERING OF FLOOR LEVEL ALSO PROVIDES A NEW REALIGNED STAIRCASE ACCESS WHICH COMBINES ACCESS TO THE REAR OFFSHOOT HOUSING THE KITCHEN AND BATHROOM VIA THE UNDERSIDE OF THE EXISTING STAIR HALF LANDING