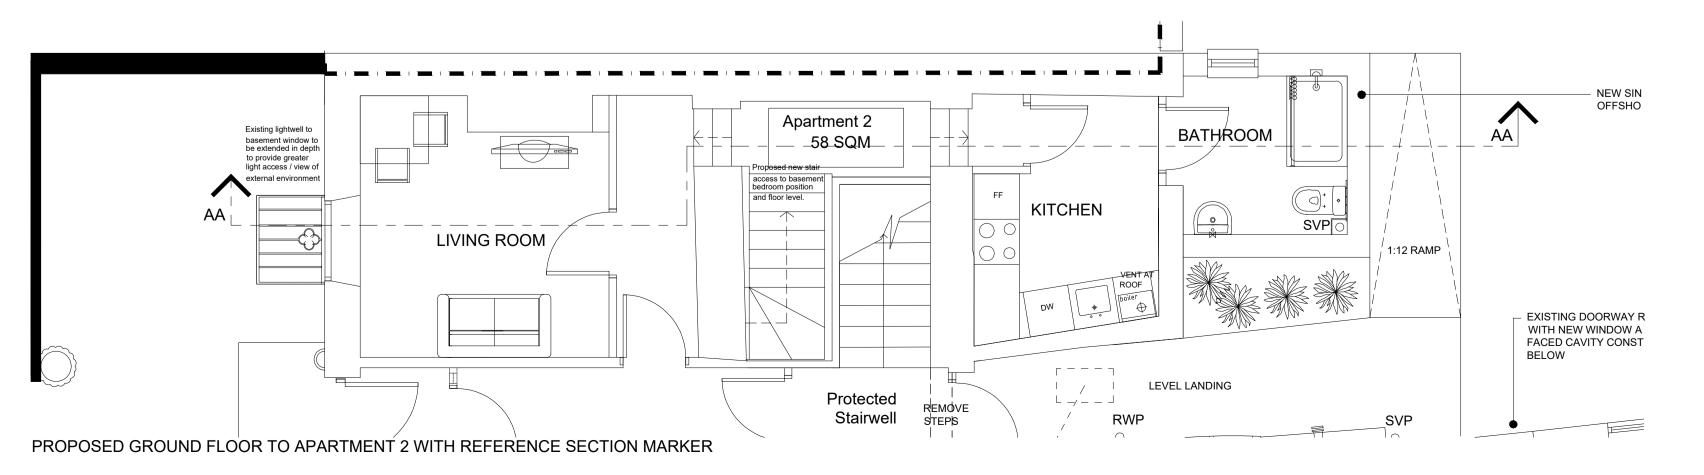

SECTION AA: EXISTING

PROPOSED BASEMENT TO APARTMENT 2 WITH REFERENCE SECTION MARKER

SECTION AA: PROPOSED

THE PROPOSED SECTION ILLUSTRATES THE LOWERING OF THE EXISTING BASEMENT FLOOR TO PROPOSED APARTMENT 2 TO PROVIDE ADEQUATE HEAD HEIGHT TO CREATE HABITABLE BEDROOM ACCOMMODATION TO THE BASEMENT THE LOWERING OF FLOOR LEVEL ALSO PROVIDES A NEW REALIGNED STAIRCASE ACCESS WHICH COMBINES ACCESS TO THE REAR OFFSHOOT HOUSING THE KITCHEN AND BATHROOM VIA THE UNDERSIDE OF THE EXISTING STAIR HALF LANDING