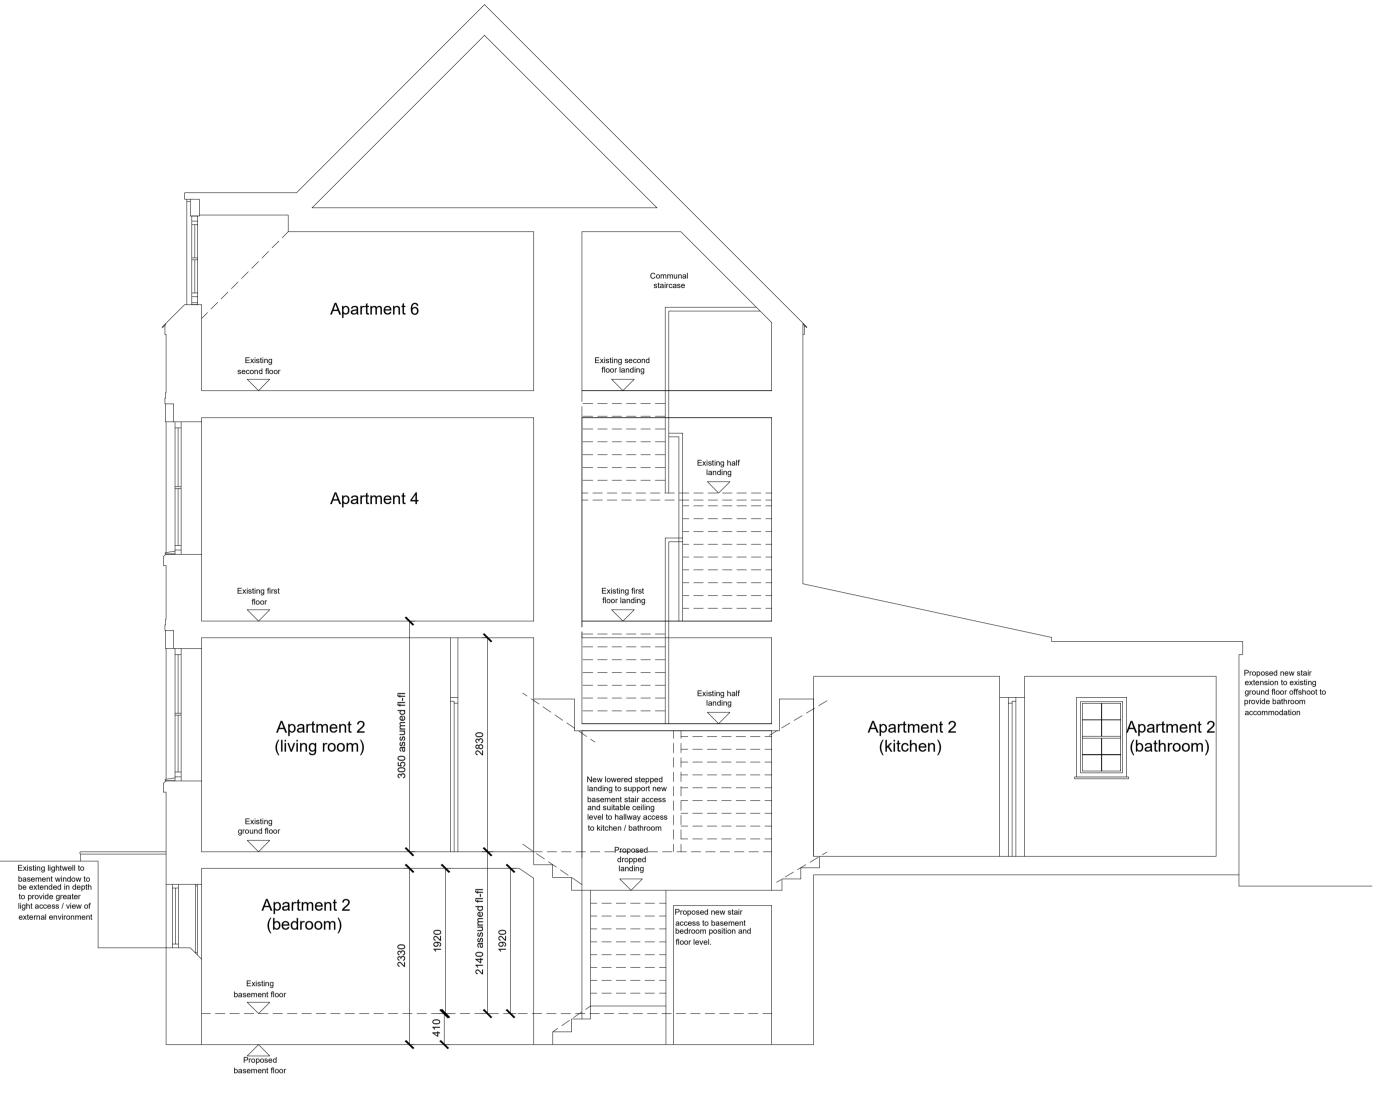

SECTION AA: EXISTING

PROPOSED BASEMENT TO APARTMENT 2 WITH REFERENCE SECTION MARKER

SECTION AA: PROPOSED

THE PROPOSED SECTION ILLUSTRATES THE LOWERING OF THE EXISTING BASEMENT FLOOR TO PROPOSED APARTMENT 2 TO PROVIDE ADEQUATE HEAD HEIGHT TO CREATE HABITABLE BEDROOM ACCOMMODATION TO THE BASEMENT THE LOWERING OF FLOOR LEVEL ALSO PROVIDES A NEW REALIGNED STAIRCASE ACCESS WHICH COMBINES ACCESS TO THE REAR OFFSHOOT HOUSING THE KITCHEN AND BATHROOM VIA THE UNDERSIDE OF THE EXISTING STAIR HALF LANDING